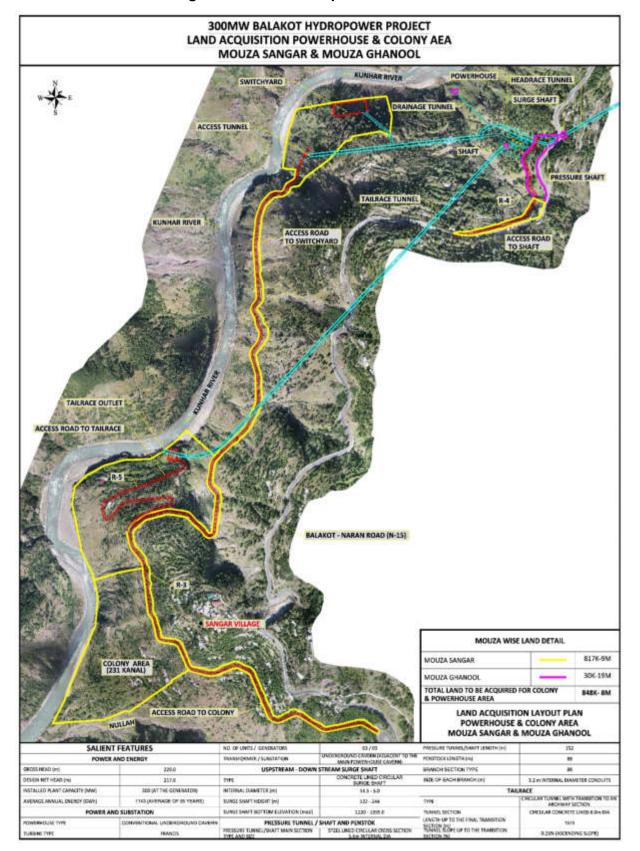

#### 1.3.1 Sub-Section of Mouza Sangar (under 1<sup>st</sup> Sectional LARP)

6. Based on approved 1<sup>st</sup> sectional LARP of the project, BHPP component comprises of Power house, access road, tailrace, staff colony and switch yard in mouza Sangar. A land of 817.45 kanal (102.18 acres) has been acquired for the above-mentioned Dam component/ infrastructure in mouza Sangar under section-1. As per LARP's implementation, 254.12 kanal (31.765 acres) of land paid in mouza Sangar till October 2022. As per LARP's implementation in mouza Sangar under paid land of 254.12 kanal (31.765 acres) (39.1 %), comprising maximum 24.07 kanal (3.01 acres) (9.47 %), minimum 0.00033 kanal (0.00004125 acres) (0.00013 %), and average 2.065 kanal (0.26 acres) (0.813 %) of land impacted as per paid DPs and no severity impact occurred. Similarly, under unpaid land of 563.33 Kanal (70.42 acres) (68.9 %), comprising maximum 24.298 kanal (3.037 acres) (4.31 %), minimum 0.0019 kanal (0.000238 acres) (0.000337 %), and average 0.2804 kanal (0.035 acres) (0.0498 %) of land impacted as per unpaid DPs and no further severity impact occurred. During LARP's implementation and as per revenue record no APs identified as squatter or unregistered user of the affected land plots. Location map of the mouza Sangar under Section-1 is as under as **Figure-1**.

#### Figure-1: Location Map of 1<sup>st</sup> Sectional LARP's