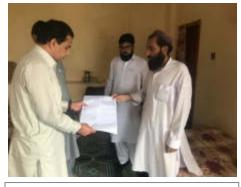

#### 3.3 Disbursement of Allowances by LAC/ PIU

12. The LAC and PIU is responsible for payments of allowances such as severity, vulnerability shifting allowance for house/ commercial, transition allowance, house rent, business, electricity, structure relocation, household dislocation and business moving assistance. For this purpose, an allowances disbursement committee (notification annexed at **Annexure-8**) has been constituted at the office of LAC/ DC under the chairmanship of Additional Deputy Commissioner (ADC) along with Deputy Director Social & Resettlement. The committee members keenly examine every single case with assistance of PIU field staff in order to ascertain required information for considering any individual for a particular allowance. The PIU staff after completing all the verifications out in the field, submit its report to the committee and then the vouchers are accordingly signed. As soon as the committee completes its review and signed the cases, cheques are issued to the eligible DPs (various photographs annexed at **Annexure-11**).