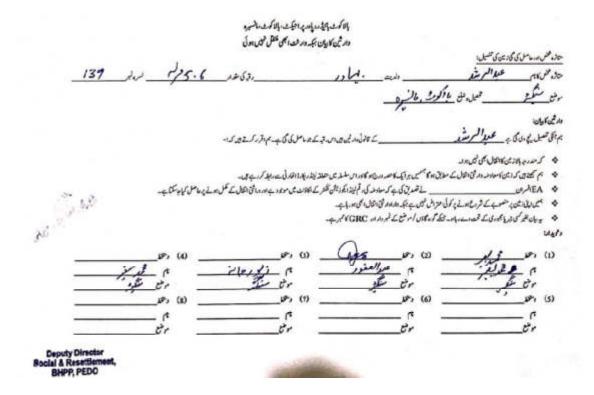

10. An allowances disbursement committee has been constituted under the chairmanship of Additional Deputy Commissioner (general) Mansehra along with Deputy Director social and resettlement of PIU and supported by PMC. The committee members keenly examine every single case with assistance of PIU/ PMC field staff in order to ascertain the required information for considering any individual for a particular allowance. The LAC/ PIU staff after completing all the verifications out in the field, then the vouchers are accordingly signed and issued to the eligible DPs. The notification of the LARP's committee for allowances is annexed at the end of report at **Annexure-8**.

#### 3.3 Disbursement of Allowances by LAC/ PIU

12. The LAC and PIU is responsible for payments of allowances such as severity, vulnerability shifting allowance for house/ commercial, transition allowance, house rent, business, electricity, structure relocation, household dislocation and business moving assistance. For this purpose, an allowances disbursement committee (notification annexed at **Annexure-8**) has been constituted at the office of LAC/ DC under the chairmanship of Additional Deputy Commissioner (ADC) along with Deputy Director Social & Resettlement. The committee members keenly examine every single case with assistance of PIU field staff in order to ascertain required information for considering any individual for a particular allowance. The PIU staff after completing all the verifications out in the field, submit its report to the committee and then the vouchers are accordingly signed. As soon as the committee completes its review and signed the cases, cheques are issued to the eligible DPs (various photographs annexed at **Annexure-11**).