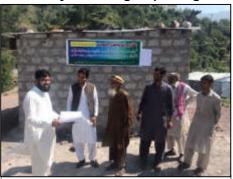

9. In order to expedite the LARP's implementation process, Project Implementation Unit (PIU) supported by PMC has disseminated LARP related information to all concerned DPs which include but not limited to: Installation of 20-banners at public offices such as AC/ Tehsildar office Balakot service delivery center at Balakot, and public places Jamia Masjid's of Sangar, and notable place in the project area of mouza Sangar. Under exhaustive efforts, the PIU produced information related to LARP's implementation through advertisements published in local newspaper, and through social media were transmitted and advising DPs for receiving compensation and allowances amount from the concern tehsildar office of revenue department. A copy of advertisement and link of social media are annexed at the end of this report at Annexure-6. Moreover, the PIU has ensured announcements through loud speakers on regular basis for the information of DPs regarding their compensation. The additional measures undertaken by the project through an IVS (independent valuation study) to validate replacement rates already communicated to the DPs through Information brochure of LARP in Urdu (local) language for wide dissemination among the DPs in the affected mouza of Sangar. The process of RFP for IVS has been completed. The process of IVS evaluation under review by PEDO procurement and management committee and soon will be finalized. The process of dissemination of information brochure is going on till the complete payment of compensation and allowances in the affected mouza. A scanned copy of information brochure of LARP's in Urdu/ local language available as an annexed at the end of this report at Annexure-7.