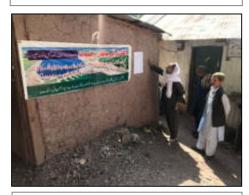

9. In order to expedite the LARP's implementation process, Project Implementation Unit (PIU) supported by PMC has disseminated LARP related information to all concerned DPs which include but not limited to: Installation of 20-banners at public offices such as AC/ Tehsildar office Balakot service delivery center at Balakot, and public places Jamia Masjid's of Sangar, and notable place in the project area of mouza Sangar. Under exhaustive efforts, the PIU produced information related to LARP's implementation through advertisements published in local newspaper, and through social media were transmitted and advising DPs for receiving compensation and allowances amount from the concern tehsildar office of revenue department. A copy of advertisement and link of social media are annexed at the end of this report at Annexure-6. Moreover, the PIU has ensured announcements through loud speakers on regular basis for the information of DPs regarding their compensation. The additional measures undertaken by the project through an IVS (independent valuation study) to validate replacement rates already communicated to the DPs through Information brochure of LARP in Urdu (local) language for wide dissemination among the DPs in the affected mouza of Sangar. The process of RFP for IVS has been completed. The process of IVS evaluation under review by PEDO procurement and management committee and soon will be finalized. The process of dissemination of information brochure is going on till the complete payment of compensation and allowances in the affected mouza. A scanned copy of information brochure of LARP's in Urdu/ local language available as an annexed at the end of this report at Annexure-7.