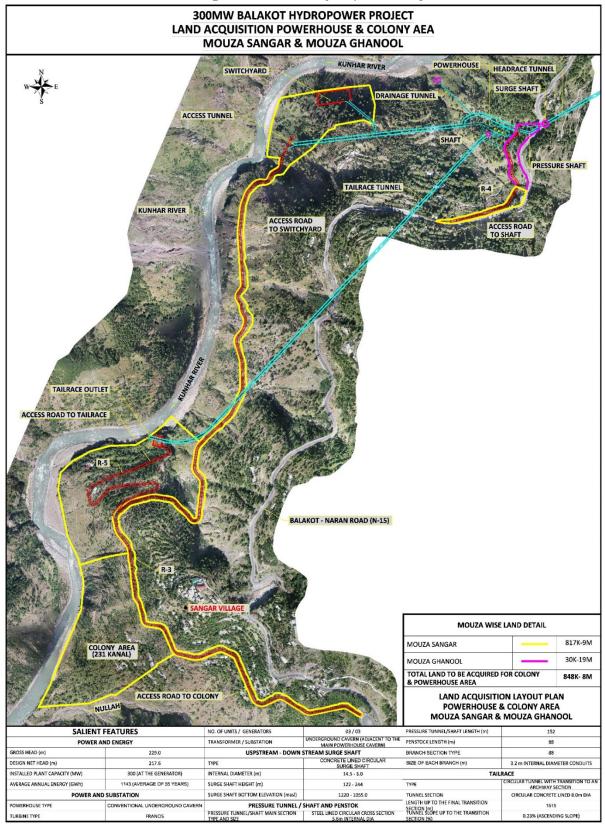

## 1.1 Project Description

- 3. The project is financing the construction of a 300-M run-of-river hydropower plant located on the Kunhar river in Mansehra District, Khyber Pakhtunkhwa Province. The project will (i) improve energy security by increasing the clean energy share in the country's energy mix currently dominated by thermal power generation; (ii) boost the economy and promote revenue generating investments in the hydroabundant Khyber Pakhtunkhwa Province; and (iii) build capacity and awareness on climate change impacts, adaptation and mitigation measures. The project also targets to improve the quality of life of women in communities surrounding the project area and promotes gender mainstreaming.
- 4. PEDO intends to construct BHPP with allied infrastructure at Balakot, Mansehra District of Khyber Pakhtunkhwa, Pakistan. BHPP site is a run-of-river type located on the Kunhar River about 18.6 km upstream of the town of Balakot in the Khyber Pakhtunkhwa province of Pakistan, in the 12 km stretch from Paras to Sangar Village. The hydel power potential available in this stretch of the river will be utilized for the Project. All components of BHPP are located on the left bank of the Kunhar River. The dam site is about 29 km upstream of the town of Balakot. The powerhouse is located 8 km upstream of Balakot, near Kappi Gali Village as shown in figure-1.1. PEDO has prepared two sectional LARPs and a LRP (draft) which comply with the requirements of Pakistan's Land Acquisition Act (LAA) and ADB's SPS². Project's LAR impacts have been deemed significant due to physical displacement and impacts severity encountered by those required to displace. Therefore, the project has been classified as "A" for Involuntary Resettlement as per ADB SPS and OM/F1 requirements.

5. The BHPP has been divided into two sections and accordingly two separates sectional LARPs have been prepared by PIU. The 1st sectional LARP of villages Ghanool and Sangar was approved by ADB on July 27, 2022 while the 2nd sectional LARP of villages Bela Sacha and Paras) is approved on 29 November, 2022. In addition to the two sectional LARPs, PIU also prepared a separate draft LRP which will be updated by NGO (expected to be on board in December 2023). Overall, BHPP has a total land acquisition of 226.42 acres comprising of cultivated and un-cultivated area, component wise LAR status in the affected settlements is given in Table 1.1 below.

Table 1.1: LAR Status at BHPP

| S.<br>No | Settlement area/village | Project components                                                     | LAR Status                                                   |
|----------|-------------------------|------------------------------------------------------------------------|--------------------------------------------------------------|
| 1        | Paras                   | Dam Reservoir, Dam access left side abutment and Access to road to Dam | 98.42 acres are acquired by adopting LAA-1894 and SPS 2009.  |
| 2        | Bela<br>Sacha           | Dam Access Right Side Abutment and Diversion Tunnel                    | 21.95 acres are acquired by adopting LAA-1894 and SPS 2009.  |
| 3        | Sangar                  | Powerhouse, access road, tailrace, staff colony and switch yard        | 102.18 acres are acquired by adopting LAA-1894 and SPS 2009. |
| 4        | Ghanool                 | Surge shaft and access road to surge shaft                             | 3.87 acres are acquired by adopting LAA-1894 and SPS 2009.   |

# 1.3 Project's LAR Impacts in Ghanool and Sangar Settlements

6. The 1st sectional LARP for Sangar and Ghanool covers the following components of the project: (i) Surge shaft and access road to surge shaft; (ii) Powerhouse, access road, tailrace, staff colony and switch yard (the component-wise LAR impacts are provided in Tables 1.1 and 1.2. The sectional LARP aims to identify all LAR impacts and losses for proper compensation of all DPs and their livelihood restoration in light of ADB's SPS and Pakistan's LAA, and to mitigate the adverse social impacts resulting from loss of assets due to construction of project facilities such as the reservoir, powerhouse, construction camp, staff colony, access roads etc.

Table 1.2: Land takes by project components (Settlement Wise)

| S.<br>No | Village       | Project Components and location                                                                                              |        | emporary land take area (17.089 acres) for auxiliary facilities                                                                                                                                |
|----------|---------------|------------------------------------------------------------------------------------------------------------------------------|--------|------------------------------------------------------------------------------------------------------------------------------------------------------------------------------------------------|
| 1        | Ghanool       | Surge shaft and access road to surge shaft at village Ghanool                                                                | 3.87   | About 17.089 acres of land is required for the temporary camps and access roads as per approved                                                                                                |
| 2        | Sangar        | Powerhouse, access road, tailrace, staff colony and switch yard at village Sangar                                            | 102.18 | 1st sectional LARP. Each IMR will report the figure and validate by EMR <sup>3</sup> .                                                                                                         |
| 3        | Bela<br>Sacha | Dam Right Side Abutment, Reservoir, Diversion/ Sediment By-Pass Tunnel and Access Road to Diversion/ Sediment By-Pass Tunnel | 21.95  | About 20 acres of land is required for the temporary camps and access roads as per approved 2 <sup>nd</sup> sectional LARP. Each IMR will report the figure and validate by EMR <sup>4</sup> . |

| S.<br>No | Village | Project Components and location                                                                    |        | emporary land take area (17.089 acres) for auxiliary facilities |
|----------|---------|----------------------------------------------------------------------------------------------------|--------|-----------------------------------------------------------------|
| 4        | Paras   | Dam Left Side Abutment,<br>Reservoir, Intake of Headrace<br>Tunnel and Access Road to<br>Dam Crest | 98.42  |                                                                 |
| To       | otal    |                                                                                                    | 226.42 |                                                                 |

Table 1.3: Sectional, Mouza and Component wise Summary of Acquired Land with No. of AHs of BHPP

|                      |                                                                                                                                       | Caardinataa                  | pordinates Acquired |                               | No. of AHs of Land Affected |                                                                                      | Unregistered | Total No.                  |
|----------------------|---------------------------------------------------------------------------------------------------------------------------------------|------------------------------|---------------------|-------------------------------|-----------------------------|--------------------------------------------------------------------------------------|--------------|----------------------------|
| Mouzas<br>(Villages) | Component of BHPP                                                                                                                     | Coordinates                  | Land<br>(Acres)     | Total No.<br>of Land<br>Plots | As per<br>approved<br>LARP  | Additional No. of AHs due to<br>Inheritance Mutation (as per<br>LARP implementation) | –AHs         | of Land<br>AHs (so<br>far) |
| Ghanool              | Surge Shaft and access road to Surge Shaft                                                                                            | E 351684.82<br>N 3830355.72  | 3.87                | 126                           | 126                         | 36                                                                                   | 0            | 162                        |
| Sangar               | Power house, access road, tailrace, staff colony and switch yard                                                                      | E 3503113.03<br>N 3828607.92 | 102.18              | 1,66<br>5                     | 1,665                       | 47                                                                                   | 0            | 1,712                      |
| Bela<br>Sacha        | Dam Right Side Abutment, Reservoir,<br>Diversion/ Sediment By-Pass Tunnel<br>and Access Road to Diversion/<br>Sediment By-Pass Tunnel | E 357872.122<br>N 3836447.78 | 21.95               | 126                           | 126                         | 41                                                                                   | 0            | 167                        |
| Paras                | Dam Left Side Abutment, Reservoir,<br>Intake of Headrace Tunnel and Access<br>Road to Dam Crest                                       | E 359038.92<br>N 3836812.05  | 98.42               | 1640                          | 1640                        | 14                                                                                   | 0            | 1654                       |
|                      | Total                                                                                                                                 |                              | 226.42              | 3557                          | 3557                        | 138                                                                                  | 0            | 3695                       |