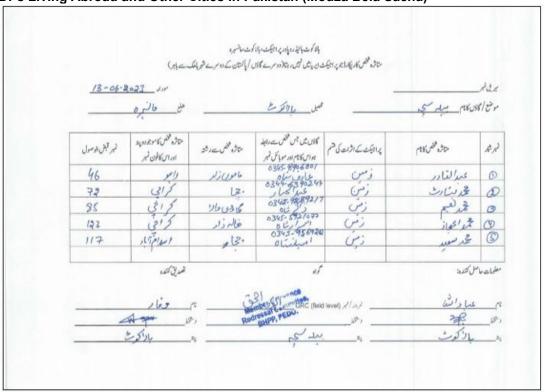

allowances amounting PKR 245.584 million are undisbursed because these AHs are residing out of village. All the payments to the available AHs are 100% completed and now only the impeded payments are pending. The compensation amount is secured in the treasury account (forever) to ensure payment as and when unpaid DPs will show up with valid claim documents after resolving their issues.

14. **Compensation payments that are Impeded due to legal and administrative reasons**: For the DPs whose payments are impeded due to different legal, administrative, and procedural matters/requirements is presented below in ES table 2 which also present the comparative analysis of the progress of DPs whose impediments were resolved and received their payment as compared to previous reporting period. The detail is discussed as none of the progress is demonstrated in resolving the issue of inheritance mutation, DPs juvenile and assessment of DPs of common land. Very minute progress is reported in resolving the issue of DPs out of country and court cases. It is understood that PIU does not intervene simply because the court has its own procedure to make the decision. However, 67 DPs, 129 DPs and 214 DPs resolve their issue of meagre amount, DPs out of city and DPs living out of village respectively: