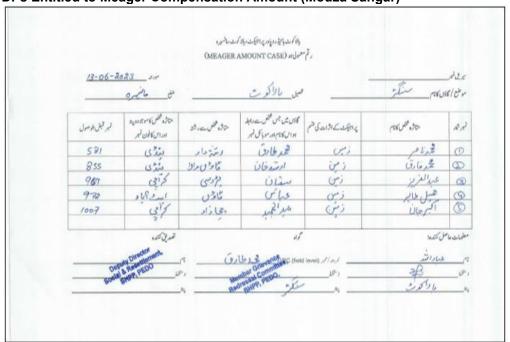

Table ES-1: Comparison of compensation disbursement for two different reporting periods.

| s | Impact                       | Total DPs and Payable Payment        |      |                                        | Progress During Reporting Period<br>(July - December2022) |                             |                               | Progress During Reporting Period<br>(January- June 2023) |               |                             |                               |             |               |
|---|------------------------------|--------------------------------------|------|----------------------------------------|-----------------------------------------------------------|-----------------------------|-------------------------------|----------------------------------------------------------|---------------|-----------------------------|-------------------------------|-------------|---------------|
| # | S Impact<br># Category       | Payable Payment<br>(PKR in Millions) |      | Additional DPs of inheritance Mutation | Total<br>DPs                                              | Paid<br>Amount<br>(Million) | Unpaid<br>Amount<br>(Million) | Paid<br>DPs                                              | Unpaid<br>DPs | Paid<br>Amount<br>(Million) | Unpaid<br>Amount<br>(Million) | Paid<br>DPs | Unpaid<br>DPs |
| 1 | Awarded Land<br>Compensation | 567.69                               | 3557 | 138                                    | 3695                                                      | 160.27                      | 339.975                       | 447                                                      | 3248          | 240                         | 327.69                        | 862         | 2833          |
| 2 | Trees<br>Compensation        | 81.8                                 | 3348 | 161                                    | 3509                                                      | 31.8                        | 50                            | 354                                                      | 3155          | 37.52                       | 44.28                         | 604         | 2905          |
| 3 | Built up area                | 1498.999                             | 438  | 0                                      | 438                                                       | 1395.838                    | 103.161                       | 438                                                      | 0             | 1395.838                    | 103.161                       | 438         | 0             |
| 4 | Allowances                   | 527.78                               | 325  | 0                                      | 325                                                       | 51.46                       | 476.32                        | 28                                                       | 297           | 274.283                     | 253.497                       | 139         | 186           |

- 12. Compensation Disbursement as per 1st Sectional LARP: From the total 1874 AHs, 468 AHs have received their land compensation Rs. 64,700,726 out of total payable compensation amount Rs. 141,193,699 while the compensation amount of Rs. 76,492,973 is to be disbursed among 1406 AHs which is pending due to legal and administrative impediments. In terms of trees compensation, the payable amount Rs. 32,705,632 will be disbursed among 1862 AHs. As per field situation, 404 AHs have received Rs. 16,476,184 while the payment Rs. 16,229,448 is to be disbursed among 1458 AHs but pending due to procedural requirement. Similarly, the payable amount Rs. 72,523,045 will be disbursed among 40 DPs for the building structures. All 40 AHs of built-up property have received their compensation amount of Rs.72.52 million. In term of allowances compensation, as per approved LARP. 28 out of total 36 AHs have been paid for their 169 out of total 198 admissible allowances with paid amount of PKR 51.65 million (87 %) out of total PKR 59.57 million until the reporting period, i.e., June 30, 2023. The 4 unpaid AHs having 32 unpaid allowances amounting PKR 7.92 million are undisbursed because these AHs are residing out of village. Regarding vulnerability allowance, 15 AHs are eligible for the vulnerability allowance and the payable amount is Rs.945,000/-. Of the total 15 AHs, 11 DPs have received Rs.693,000 as a vulnerability allowance. All the payments to the available AHs are 100% completed and now only the impeded payments (Rs. 252,000) are pending for 4 DPs. The compensation amount is secured in the treasury account (forever) to ensure payment as and when unpaid DPs will show up with valid claim documents after resolving their issues.
- 13. **Compensation Disbursement as per 2**nd **Sectional LARP**: From the total 1821 AHs, 394 AHs have received their land compensation Rs. 175,341,524 out of total payable compensation amount Rs. 426,498,528 while the compensation amount of Rs. 251,157,004 is pending for1427 AHs due to legal and administrative impediments. In terms of trees compensation, the payable amount Rs. 49,099,447 will be disbursed among 1647 AHs. As per field situation, 200 AHs have received Rs. 21,039,357 while the payment Rs. 28,060,090 is pending for 1447 AHs due to procedural requirement. Similarly, the payable amount Rs. 1,323,314,661 will be disbursed among 398 DPs of the building structures. All AHs of build-up property have received their compensation amount of Rs. 1323.31 million. In term of allowances compensation, as per approved 2nd sectional LARP, 108 AHs (38%) out of total 286 AHs have been paid for their 692 out of total 1505 admissible allowances with paid amount of PKR 222.63 million (48%) out of total PKR 468.214 million until June 30, 2023. The 178 unpaid AHs having 32 unpaid