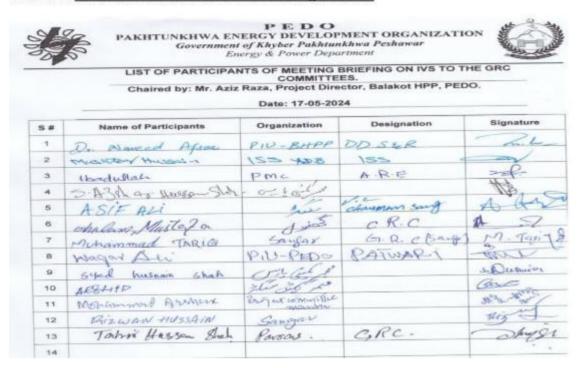

- 13. Following the governmental approval, the results of IVS were presented to the members of GRCs including a few DPs and community members. ADB representative joined that meeting virtually while others including PIU and GRC members/DPs joined in-person. The GRC members and DPs/ community members expressed their satisfaction on the study findings, and they requested PIU for early release of differential payments. The Project Director to them that payment of differential will be paid through the Addendums of LARP-1 and 2 separately after approval of the same by ADB. The minutes of meeting/ presentation of IVS available at **Annexure-5**. The addendum of 1st sectional LARP has been submitted to ADB on June 13, 2024, for onward approval.
- 14. The LARP implementation status during the reporting period (January-June 2024) is in Table 4.7 in chapter 4 (section-wise mouzas highlighted in gray, green and blue colors where full implementation of LARP is confirmed, and already validated by the EMA [External Resettlement Agent of PIU] through the 1st, 2nd, 3rd and 4th EMRs, respectively). The undisbursed compensation amount for acquired land is already deposited and secured in the district treasury for payment to the unpaid DPs having legal/administrative impediments as and when they will show up with valid claim documents after resolving their issues/impediments. The PIU confirms that all DPs other than those unpaid due to legal and administrative impediments have been fully compensated for all LAR impacts and payable allowances in all mouzas under 1st and 2nd sectional LARP as of June 2024. The detailed list of paid and unpaid DPs of land, trees and built-up property of each mouzas was previously provided in 3<sup>rd</sup> SASMR (July-December 2022) for mouza Bela Sacha and Paras which available separately in Appendixes-13, 14, 15, 16, 17 and 18, while for mouza Sangar provided in 2<sup>nd</sup> SASMR (July-October 2022) available in Appendixes-1, 2 and 3, and for mouza Ghanool provided in 1st SASMR (July-October 2022) available in Appendix-5.
- 15. The findings of the internal SSMR of January-June 2024 for both the sectional LARPs 1 and 2 show that from the total 3,695 DPs of all 4 villages, 1,448 DPs have been fully compensated, whereas the remaining 2,247 DPs are still unpaid due to different reasons (i.e. legal and administrative impediments) that are beyond PIU's power to address or resolve alone. The details of unpaid 2,247 DPs by type of impediment are as follows: 45 DPs have court cases on internal family disputes; 65 DPs live/work abroad; 266 DPs have inheritance mutation issues; 1,118 DPs continue to remain disinterested in receiving compensation due to meager amount compensation; 4 DPs are juvenile and do not have either national identity card (CNIC) or guardian certificates, which PIU and LAC require to address this impediment to the compensation disbursement; 317 DPs live out of city; and 432 DPs out of village. While PIU/PMC continue to reach out to the unpaid DPs through different means and make all possible efforts in addressing all types of impediments to compensation, no unpaid DPs have been dislocated so far. Table ES-3 presents a detailed summary of unpaid DPs (by category of impediment) for a clear understanding of the situation.