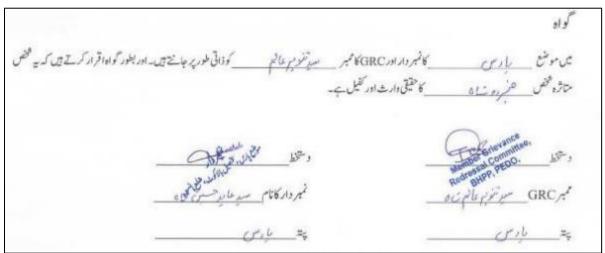

- 13. Following the governmental approval, the results of IVS were presented to the members of GRCs including a few DPs and community members. ADB representative joined that meeting virtually while others including PIU and GRC members/DPs joined in-person. The GRC members and DPs/ community members expressed their satisfaction on the study findings, and they requested PIU for early release of differential payments. The Project Director to them that payment of differential will be paid through the Addendums of LARP-1 and 2 separately after approval of the same by ADB. The minutes of meeting/ presentation of IVS available at **Annexure-5**. The addendum of 1st sectional LARP has been submitted to ADB on June 13, 2024, for onward approval.
- 14. The LARP implementation status during the reporting period (January-June 2024) is in Table 4.7 in chapter 4 (section-wise mouzas highlighted in gray, green and blue colors where full implementation of LARP is confirmed, and already validated by the EMA [External Resettlement Agent of PIU] through the 1st, 2nd, 3rd and 4th EMRs, respectively). The undisbursed compensation amount for acquired land is already deposited and secured in the district treasury for payment to the unpaid DPs having legal/administrative impediments as and when they will show up with valid claim documents after resolving their issues/impediments. The PIU confirms that all DPs other than those unpaid due to legal and administrative impediments have been fully compensated for all LAR impacts and payable allowances in all mouzas under 1st and 2nd sectional LARP as of June 2024. The detailed list of paid and unpaid DPs of land, trees and built-up property of each mouzas was previously provided in 3<sup>rd</sup> SASMR (July-December 2022) for mouza Bela Sacha and Paras which available separately in Appendixes-13, 14, 15, 16, 17 and 18, while for mouza Sangar provided in 2<sup>nd</sup> SASMR (July-October 2022) available in Appendixes-1, 2 and 3, and for mouza Ghanool provided in 1st SASMR (July-October 2022) available in Appendix-5.
- 15. The findings of the internal SSMR of January-June 2024 for both the sectional LARPs 1 and 2 show that from the total 3,695 DPs of all 4 villages, 1,448 DPs have been fully compensated, whereas the remaining 2,247 DPs are still unpaid due to different reasons (i.e. legal and administrative impediments) that are beyond PIU's power to address or resolve alone. The details of unpaid 2,247 DPs by type of impediment are as follows: 45 DPs have court cases on internal family disputes; 65 DPs live/work abroad; 266 DPs have inheritance mutation issues; 1,118 DPs continue to remain disinterested in receiving compensation due to meager amount compensation; 4 DPs are juvenile and do not have either national identity card (CNIC) or guardian certificates, which PIU and LAC require to address this impediment to the compensation disbursement; 317 DPs live out of city; and 432 DPs out of village. While PIU/PMC continue to reach out to the unpaid DPs through different means and make all possible efforts in addressing all types of impediments to compensation, no unpaid DPs have been dislocated so far. Table ES-3 presents a detailed summary of unpaid DPs (by category of impediment) for a clear understanding of the situation.