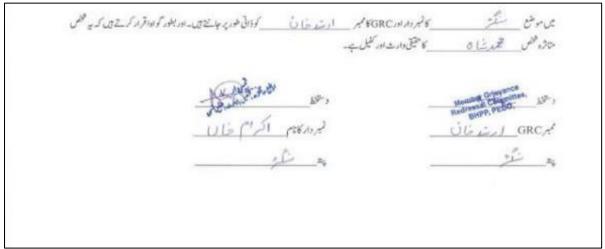

- 13. Following the governmental approval, the results of IVS were presented to the members of GRCs including a few DPs and community members. ADB representative joined that meeting virtually while others including PIU and GRC members/DPs joined in-person. The GRC members and DPs/ community members expressed their satisfaction on the study findings, and they requested PIU for early release of differential payments. The Project Director to them that payment of differential will be paid through the Addendums of LARP-1 and 2 separately after approval of the same by ADB. The minutes of meeting/ presentation of IVS available at **Annexure-5**. The addendum of 1st sectional LARP has been submitted to ADB on June 13, 2024, for onward approval.
- 14. The LARP implementation status during the reporting period (January-June 2024) is in Table 4.7 in chapter 4 (section-wise mouzas highlighted in gray, green and blue colors where full implementation of LARP is confirmed, and already validated by the EMA [External Resettlement Agent of PIU] through the 1st, 2nd, 3rd and 4th EMRs, respectively). The undisbursed compensation amount for acquired land is already deposited and secured in the district treasury for payment to the unpaid DPs having legal/administrative impediments as and when they will show up with valid claim documents after resolving their issues/impediments. The PIU confirms that all DPs other than those unpaid due to legal and administrative impediments have been fully compensated for all LAR impacts and payable allowances in all mouzas under 1st and 2nd sectional LARP as of June 2024. The detailed list of paid and unpaid DPs of land, trees and built-up property of each mouzas was previously provided in 3<sup>rd</sup> SASMR (July-December 2022) for mouza Bela Sacha and Paras which available separately in Appendixes-13, 14, 15, 16, 17 and 18, while for mouza Sangar provided in 2<sup>nd</sup> SASMR (July-October 2022) available in Appendixes-1, 2 and 3, and for mouza Ghanool provided in 1st SASMR (July-October 2022) available in Appendix-5.
- 15. The findings of the internal SSMR of January-June 2024 for both the sectional LARPs 1 and 2 show that from the total 3,695 DPs of all 4 villages, 1,448 DPs have been fully compensated, whereas the remaining 2,247 DPs are still unpaid due to different reasons (i.e. legal and administrative impediments) that are beyond PIU's power to address or resolve alone. The details of unpaid 2,247 DPs by type of impediment are as follows: 45 DPs have court cases on internal family disputes; 65 DPs live/work abroad; 266 DPs have inheritance mutation issues; 1,118 DPs continue to remain disinterested in receiving compensation due to meager amount compensation; 4 DPs are juvenile and do not have either national identity card (CNIC) or guardian certificates, which PIU and LAC require to address this impediment to the compensation disbursement; 317 DPs live out of city; and 432 DPs out of village. While PIU/PMC continue to reach out to the unpaid DPs through different means and make all possible efforts in addressing all types of impediments to compensation, no unpaid DPs have been dislocated so far. Table ES-3 presents a detailed summary of unpaid DPs (by category of impediment) for a clear understanding of the situation.