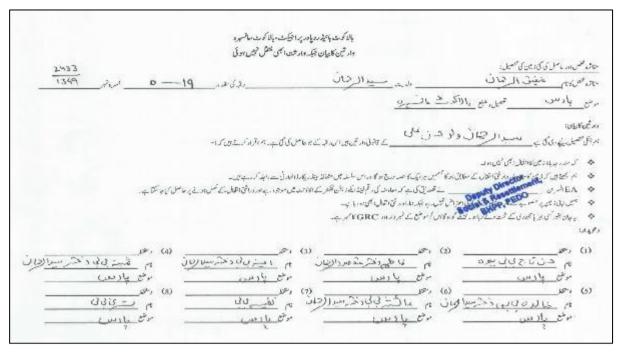

- 13. Following the governmental approval, the results of IVS were presented to the members of GRCs including a few DPs and community members. ADB representative joined that meeting virtually while others including PIU and GRC members/DPs joined in-person. The GRC members and DPs/ community members expressed their satisfaction on the study findings, and they requested PIU for early release of differential payments. The Project Director to them that payment of differential will be paid through the Addendums of LARP-1 and 2 separately after approval of the same by ADB. The minutes of meeting/ presentation of IVS available at **Annexure-5**. The addendum of 1st sectional LARP has been submitted to ADB on June 13, 2024, for onward approval.
- 14. The LARP implementation status during the reporting period (January-June 2024) is in Table 4.7 in chapter 4 (section-wise mouzas highlighted in gray, green and blue colors where full implementation of LARP is confirmed, and already validated by the EMA [External Resettlement Agent of PIU] through the 1st, 2nd, 3rd and 4th EMRs, respectively). The undisbursed compensation amount for acquired land is already deposited and secured in the district treasury for payment to the unpaid DPs having legal/administrative impediments as and when they will show up with valid claim documents after resolving their issues/impediments. The PIU confirms that all DPs other than those unpaid due to legal and administrative impediments have been fully compensated for all LAR impacts and payable allowances in all mouzas under 1st and 2nd sectional LARP as of June 2024. The detailed list of paid and unpaid DPs of land, trees and built-up property of each mouzas was previously provided in 3<sup>rd</sup> SASMR (July-December 2022) for mouza Bela Sacha and Paras which available separately in Appendixes-13, 14, 15, 16, 17 and 18, while for mouza Sangar provided in 2<sup>nd</sup> SASMR (July-October 2022) available in Appendixes-1, 2 and 3, and for mouza Ghanool provided in 1st SASMR (July-October 2022) available in Appendix-5.
- 15. The findings of the internal SSMR of January-June 2024 for both the sectional LARPs 1 and 2 show that from the total 3,695 DPs of all 4 villages, 1,448 DPs have been fully compensated, whereas the remaining 2,247 DPs are still unpaid due to different reasons (i.e. legal and administrative impediments) that are beyond PIU's power to address or resolve alone. The details of unpaid 2,247 DPs by type of impediment are as follows: 45 DPs have court cases on internal family disputes; 65 DPs live/work abroad; 266 DPs have inheritance mutation issues; 1,118 DPs continue to remain disinterested in receiving compensation due to meager amount compensation; 4 DPs are juvenile and do not have either national identity card (CNIC) or guardian certificates, which PIU and LAC require to address this impediment to the compensation disbursement; 317 DPs live out of city; and 432 DPs out of village. While PIU/PMC continue to reach out to the unpaid DPs through different means and make all possible efforts in addressing all types of impediments to compensation, no unpaid DPs have been dislocated so far. Table ES-3 presents a detailed summary of unpaid DPs (by category of impediment) for a clear understanding of the situation.