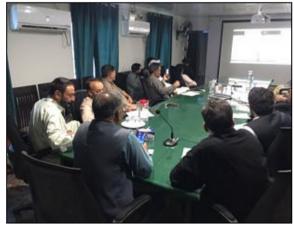

- 13. Following the governmental approval, the results of IVS were presented to the members of GRCs including a few DPs and community members. ADB representative joined that meeting virtually while others including PIU and GRC members/DPs joined in-person. The GRC members and DPs/ community members expressed their satisfaction on the study findings, and they requested PIU for early release of differential payments. The Project Director to them that payment of differential will be paid through the Addendums of LARP-1 and 2 separately after approval of the same by ADB. The minutes of meeting/ presentation of IVS available at **Annexure-5**. The addendum of 1st sectional LARP has been submitted to ADB on June 13, 2024, for onward approval.
- 14. The LARP implementation status during the reporting period (January-June 2024) is in Table 4.7 in chapter 4 (section-wise mouzas highlighted in gray, green and blue colors where full implementation of LARP is confirmed, and already validated by the EMA [External Resettlement Agent of PIU] through the 1st, 2nd, 3rd and 4th EMRs, respectively). The undisbursed compensation amount for acquired land is already deposited and secured in the district treasury for payment to the unpaid DPs having legal/administrative impediments as and when they will show up with valid claim documents after resolving their issues/impediments. The PIU confirms that all DPs other than those unpaid due to legal and administrative impediments have been fully compensated for all LAR impacts and payable allowances in all mouzas under 1st and 2nd sectional LARP as of June 2024. The detailed list of paid and unpaid DPs of land, trees and built-up property of each mouzas was previously provided in 3<sup>rd</sup> SASMR (July-December 2022) for mouza Bela Sacha and Paras which available separately in Appendixes-13, 14, 15, 16, 17 and 18, while for mouza Sangar provided in 2<sup>nd</sup> SASMR (July-October 2022) available in Appendixes-1, 2 and 3, and for mouza Ghanool provided in 1st SASMR (July-October 2022) available in Appendix-5.
- 15. The findings of the internal SSMR of January-June 2024 for both the sectional LARPs 1 and 2 show that from the total 3,695 DPs of all 4 villages, 1,448 DPs have been fully compensated, whereas the remaining 2,247 DPs are still unpaid due to different reasons (i.e. legal and administrative impediments) that are beyond PIU's power to address or resolve alone. The details of unpaid 2,247 DPs by type of impediment are as follows: 45 DPs have court cases on internal family disputes; 65 DPs live/work abroad; 266 DPs have inheritance mutation issues; 1,118 DPs continue to remain disinterested in receiving compensation due to meager amount compensation; 4 DPs are juvenile and do not have either national identity card (CNIC) or guardian certificates, which PIU and LAC require to address this impediment to the compensation disbursement; 317 DPs live out of city; and 432 DPs out of village. While PIU/PMC continue to reach out to the unpaid DPs through different means and make all possible efforts in addressing all types of impediments to compensation, no unpaid DPs have been dislocated so far. Table ES-3 presents a detailed summary of unpaid DPs (by category of impediment) for a clear understanding of the situation.