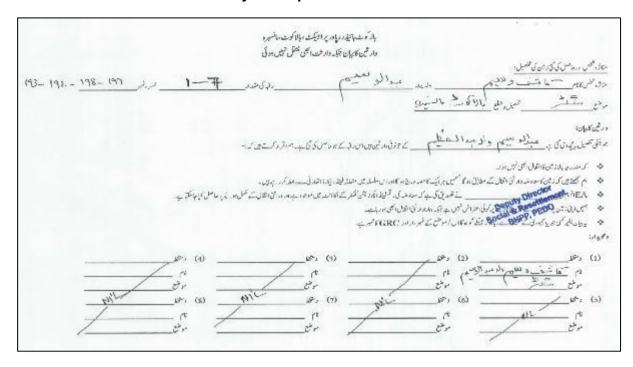

- 13. Following the governmental approval, the results of IVS were presented to the members of GRCs including a few DPs and community members. ADB representative joined that meeting virtually while others including PIU and GRC members/DPs joined in-person. The GRC members and DPs/ community members expressed their satisfaction on the study findings, and they requested PIU for early release of differential payments. The Project Director to them that payment of differential will be paid through the Addendums of LARP-1 and 2 separately after approval of the same by ADB. The minutes of meeting/ presentation of IVS available at **Annexure-5**. The addendum of 1st sectional LARP has been submitted to ADB on June 13, 2024, for onward approval.
- 14. The LARP implementation status during the reporting period (January-June 2024) is in Table 4.7 in chapter 4 (section-wise mouzas highlighted in gray, green and blue colors where full implementation of LARP is confirmed, and already validated by the EMA [External Resettlement Agent of PIU] through the 1st, 2nd, 3rd and 4th EMRs, respectively). The undisbursed compensation amount for acquired land is already deposited and secured in the district treasury for payment to the unpaid DPs having legal/administrative impediments as and when they will show up with valid claim documents after resolving their issues/impediments. The PIU confirms that all DPs other than those unpaid due to legal and administrative impediments have been fully compensated for all LAR impacts and payable allowances in all mouzas under 1st and 2nd sectional LARP as of June 2024. The detailed list of paid and unpaid DPs of land, trees and built-up property of each mouzas was previously provided in 3<sup>rd</sup> SASMR (July-December 2022) for mouza Bela Sacha and Paras which available separately in Appendixes-13, 14, 15, 16, 17 and 18, while for mouza Sangar provided in 2<sup>nd</sup> SASMR (July-October 2022) available in Appendixes-1, 2 and 3, and for mouza Ghanool provided in 1st SASMR (July-October 2022) available in Appendix-5.
- 15. The findings of the internal SSMR of January-June 2024 for both the sectional LARPs 1 and 2 show that from the total 3,695 DPs of all 4 villages, 1,448 DPs have been fully compensated, whereas the remaining 2,247 DPs are still unpaid due to different reasons (i.e. legal and administrative impediments) that are beyond PIU's power to address or resolve alone. The details of unpaid 2,247 DPs by type of impediment are as follows: 45 DPs have court cases on internal family disputes; 65 DPs live/work abroad; 266 DPs have inheritance mutation issues; 1,118 DPs continue to remain disinterested in receiving compensation due to meager amount compensation; 4 DPs are juvenile and do not have either national identity card (CNIC) or guardian certificates, which PIU and LAC require to address this impediment to the compensation disbursement; 317 DPs live out of city; and 432 DPs out of village. While PIU/PMC continue to reach out to the unpaid DPs through different means and make all possible efforts in addressing all types of impediments to compensation, no unpaid DPs have been dislocated so far. Table ES-3 presents a detailed summary of unpaid DPs (by category of impediment) for a clear understanding of the situation.